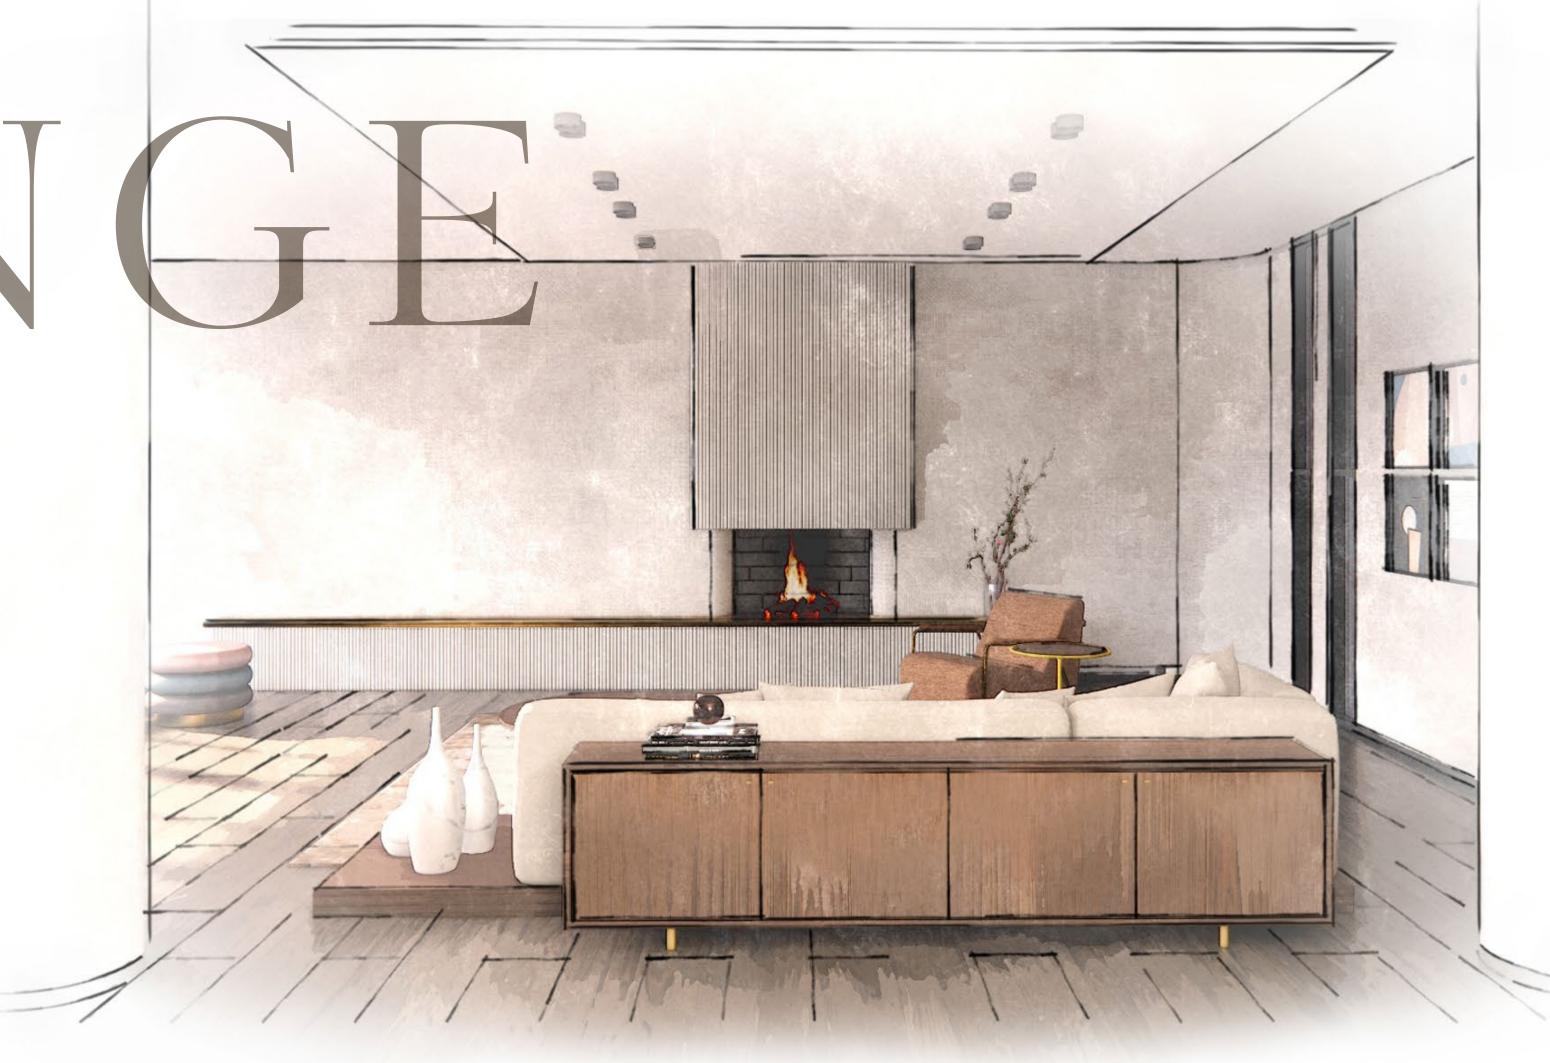

Resident Lounge

Gaming/ Jam Room

Indoor Movie Theatre

Nothing says "Welcome Home" more than a beautiful grand entrance. Your lobby is equipped with high-end finishes, and gorgeous details that will leave you speechless every time you come and go.

# THEATRE

Nothing says Friday night like going to a movie. Why leave home, when the comfort and quality of a full-size theatre is just steps away? Grab your popcorn and enjoy!

Love to entertain? The lounge and party room at DUO has you in mind.
Beautifully designed with elevated details and modern finishes, the lounge offers homeowners a space to gather with your nearest and dearest.