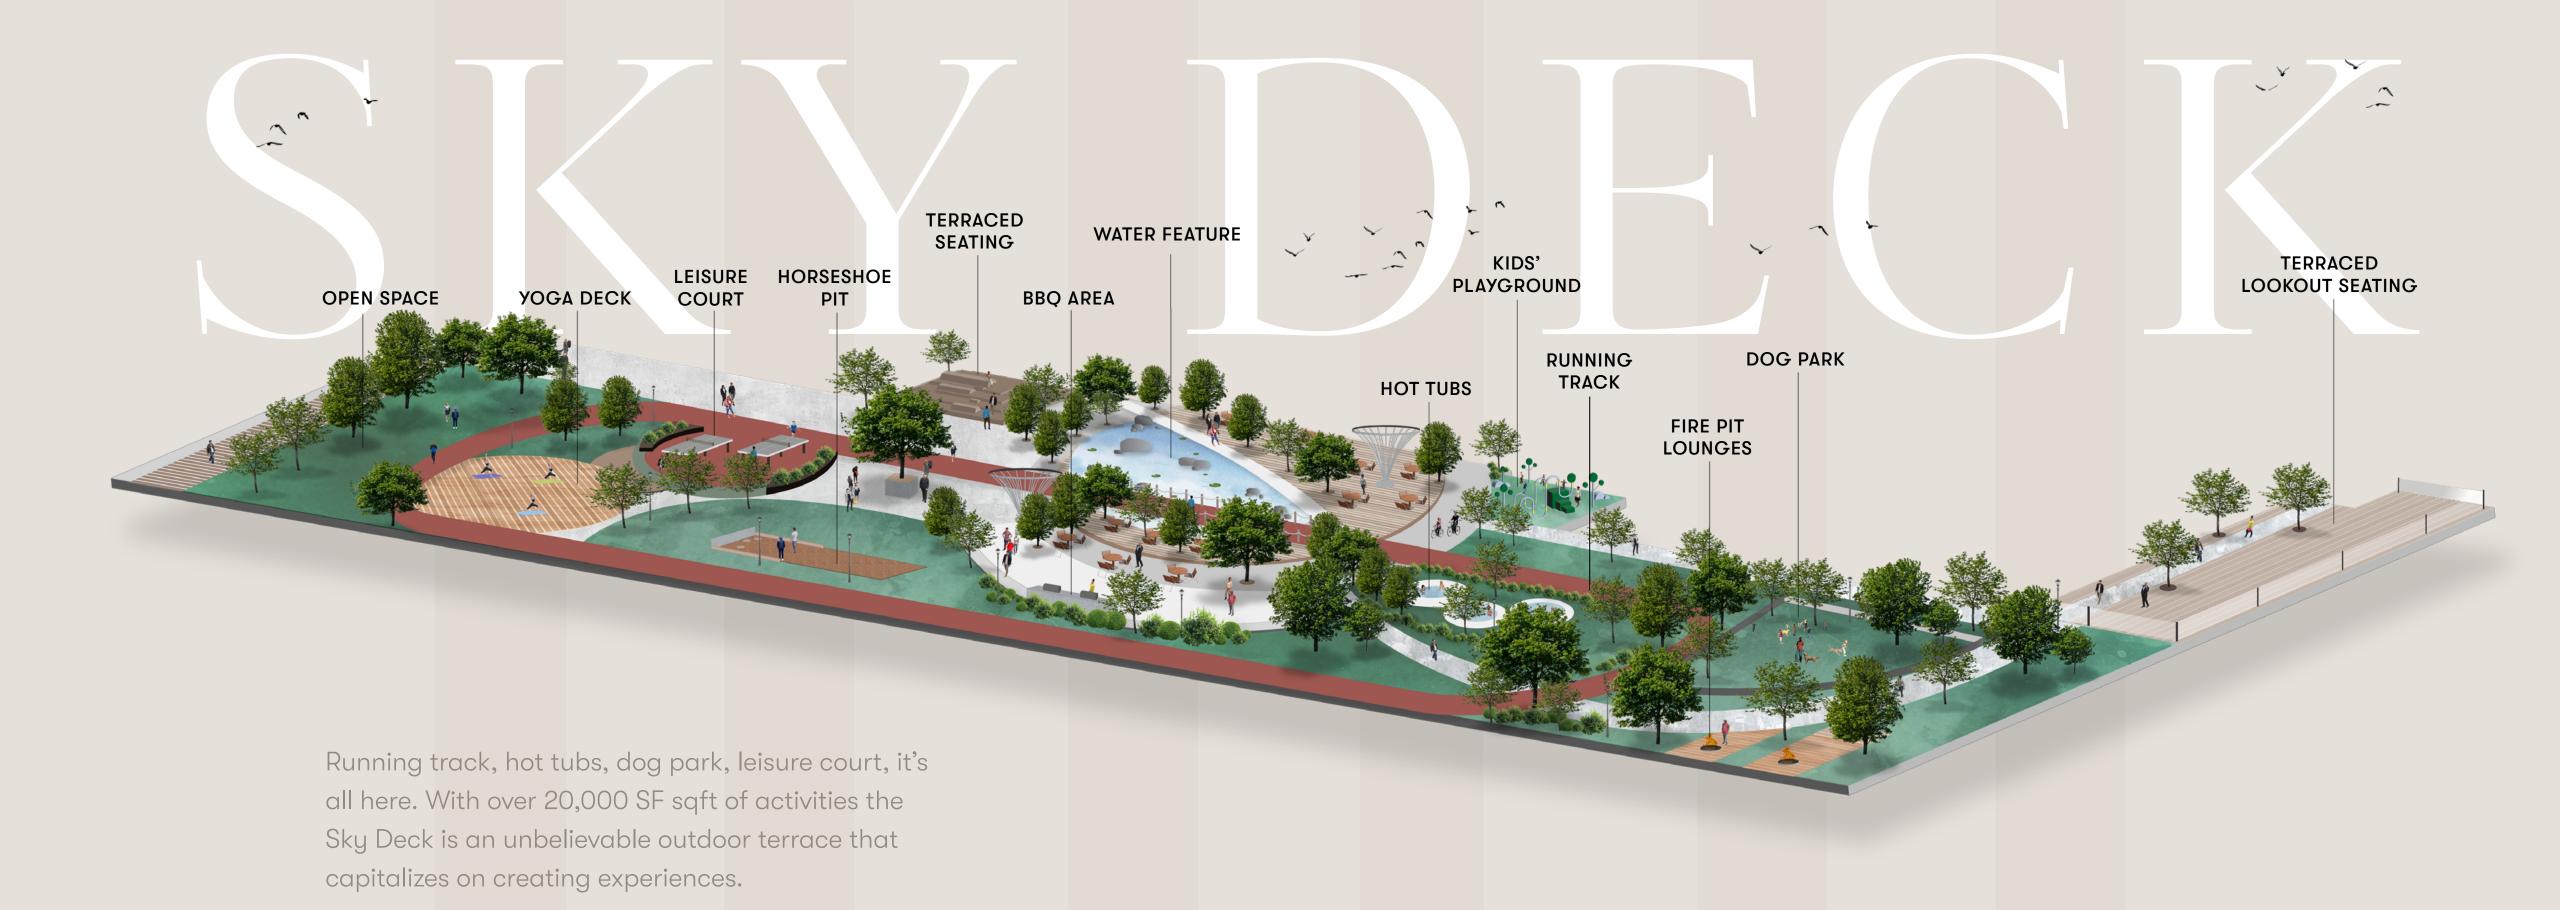

Say hello

Live here—where contemporary architecture meets vintage design elements. Work here—where office space is built in and career opportunities never end. Play here—where an outdoor gym, hot tubs, playground, leisure court, dog parks, and more await you on DUO's outdoor Sky Deck.

Adventure is calling and it's only a few steps from your door. At DUO the podium offers the amazing, Sky Deck, where the outdoor activities are endless.

Leisure Areas

Fitness Areas

Family Zones

Central Entertaining