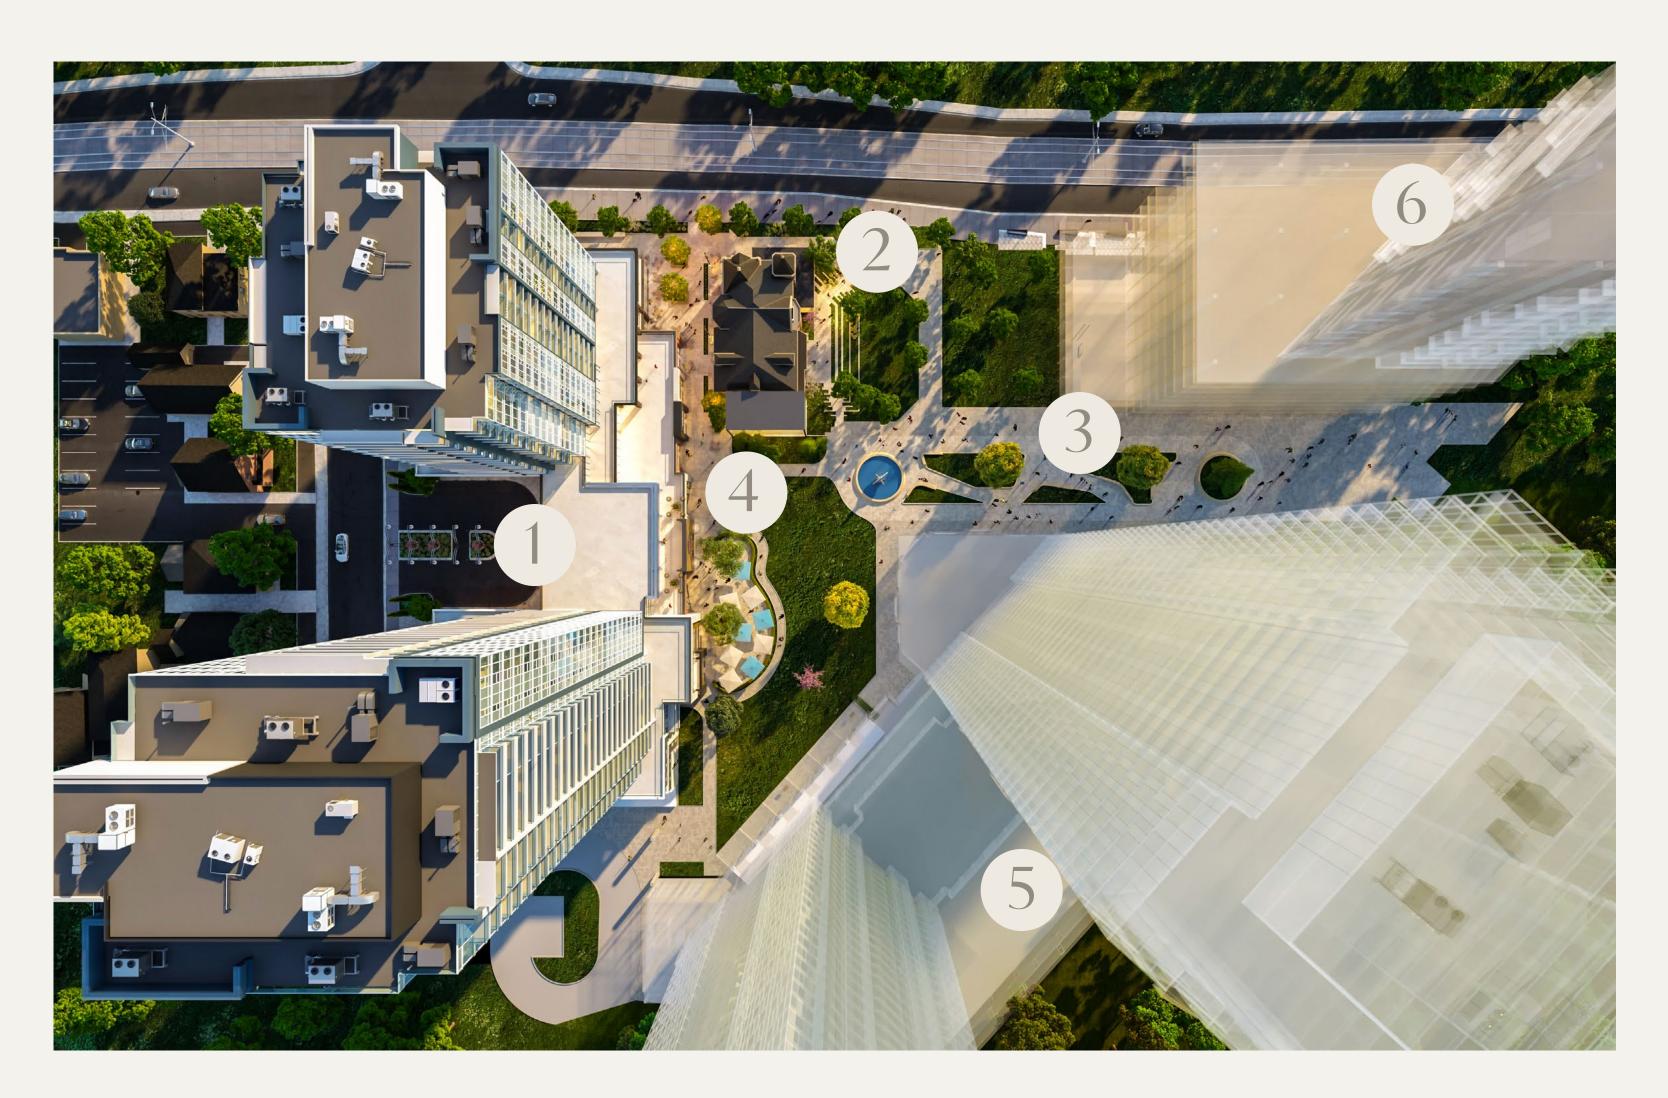

- 1. Union Towers
- 2. Kaufman House
- 3. The Circuit
- 4. Food Alley
- 5. Duo
- 6. Future Mixed-Use
- As Phase One of Station
  Park, Union Towers, nears
  completion, residents
  anticipate the exciting
  community. Station Park
  will be home to retail,
  entertainment, parks & rec,
  and even commercial office
  space, shifting the atmosphere
  in Downtown Kitchener.