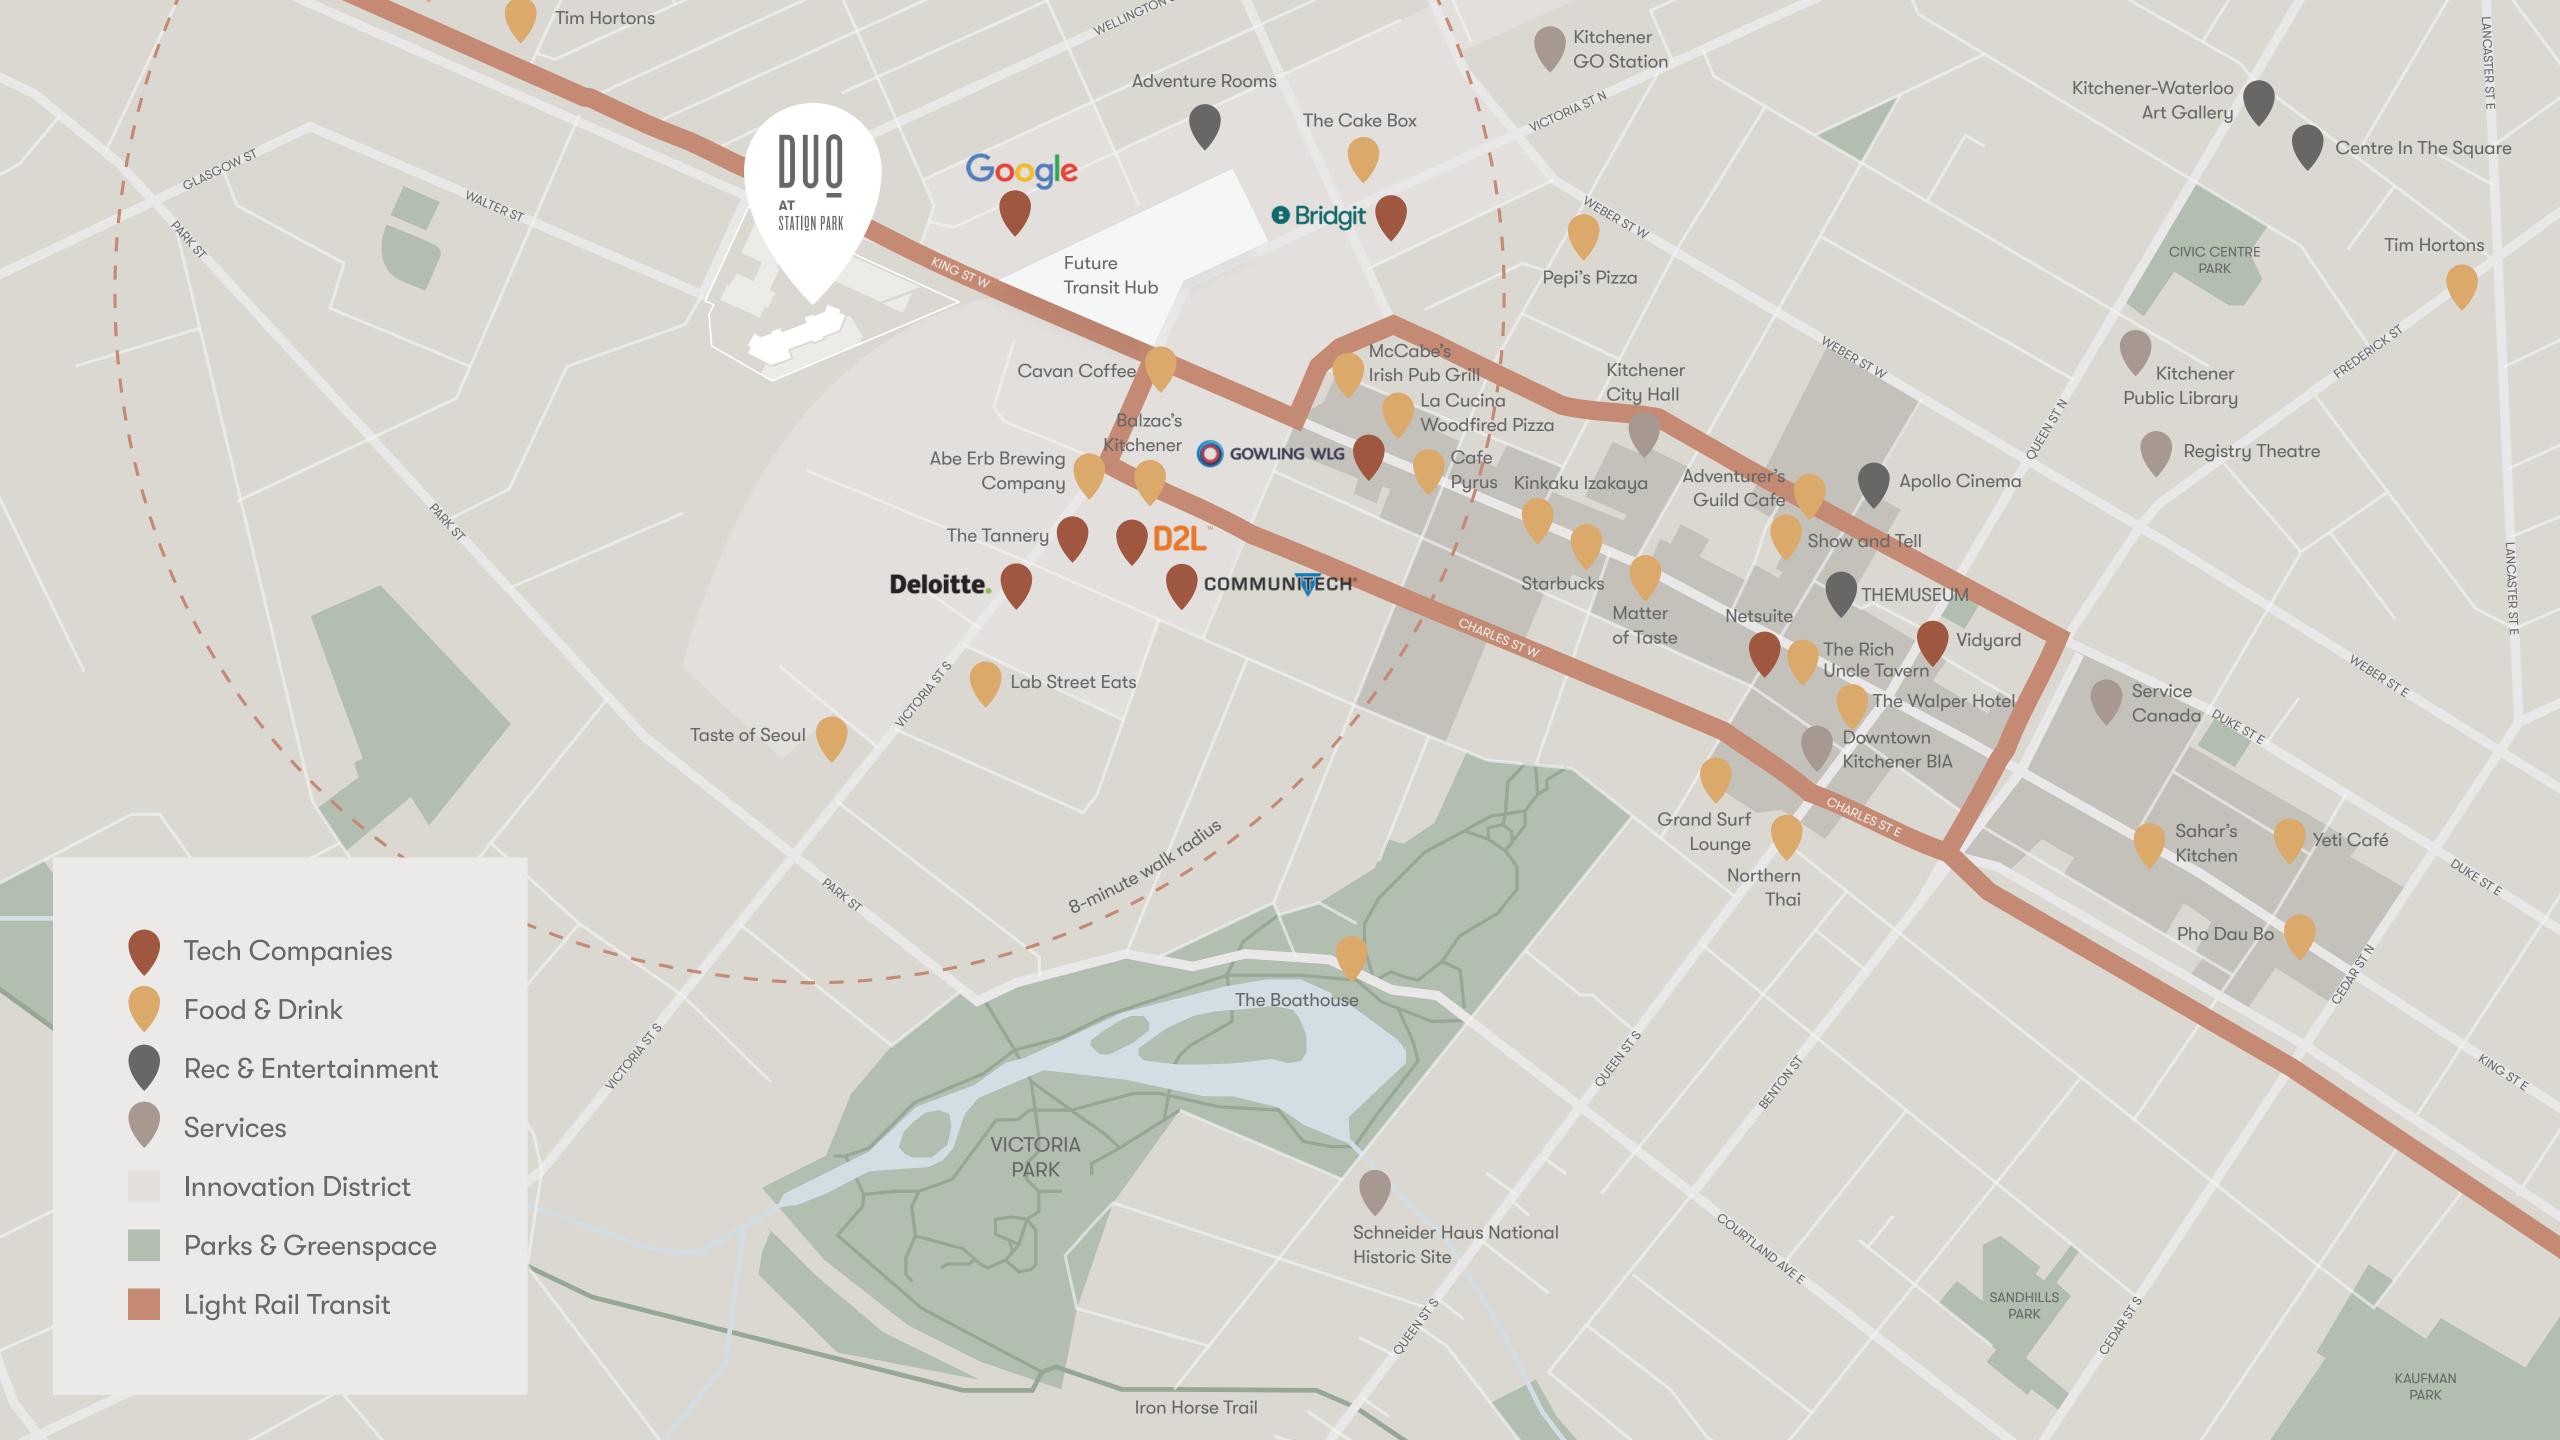

Home to the Canadian flagship office of Google, DUO is nestled across the street as a perfect neighbour in Canada's largest tech hub-better known as the Innovation District.

As the second largest concentration of tech companies in North America, the small region of Kitchener-Waterloo punches above its weight class when it comes to top talent. Thanks to two universities and a polytechnic college, KW is, and continues to be, the preferred home of startups and tech giants alike.