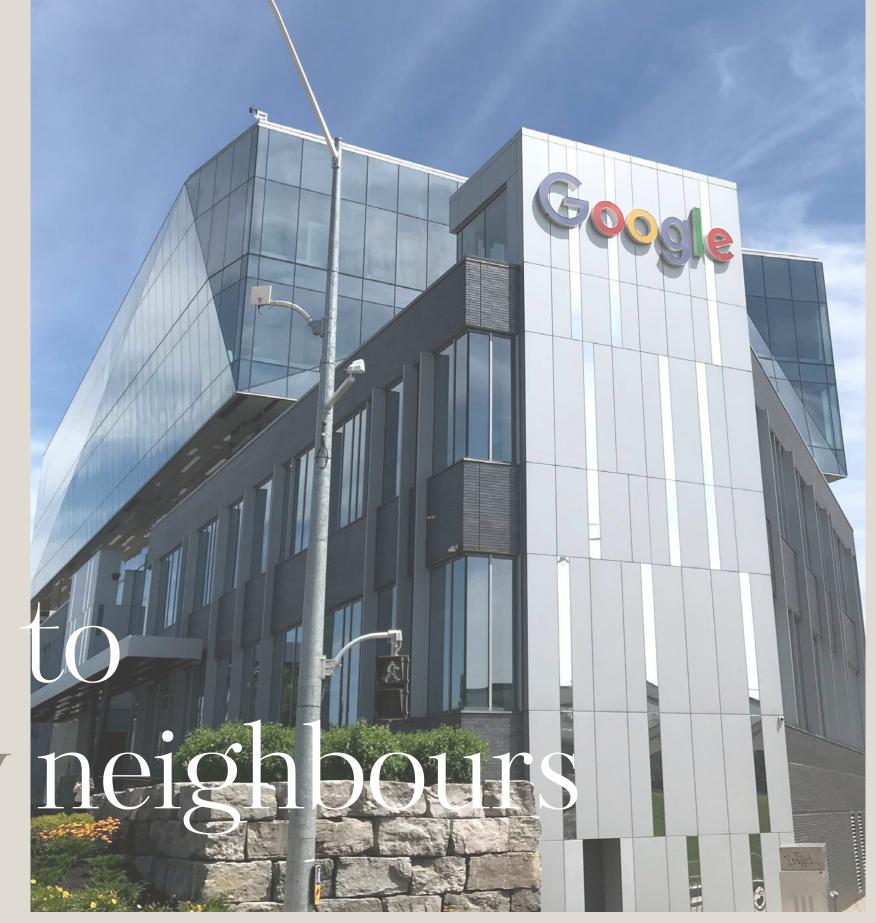

Home to the Canadian flagship office of Google, DUO is nestled across the street as a perfect neighbour in Canada's largest tech hub-better known as the Innovation District.

As the second largest concentration of tech companies in North America, the small region of Kitchener-Waterloo punches above its weight class when it comes to top talent. Thanks to two universities and a polytechnic college, KW is, and continues to be, the preferred home of startups and tech giants alike.