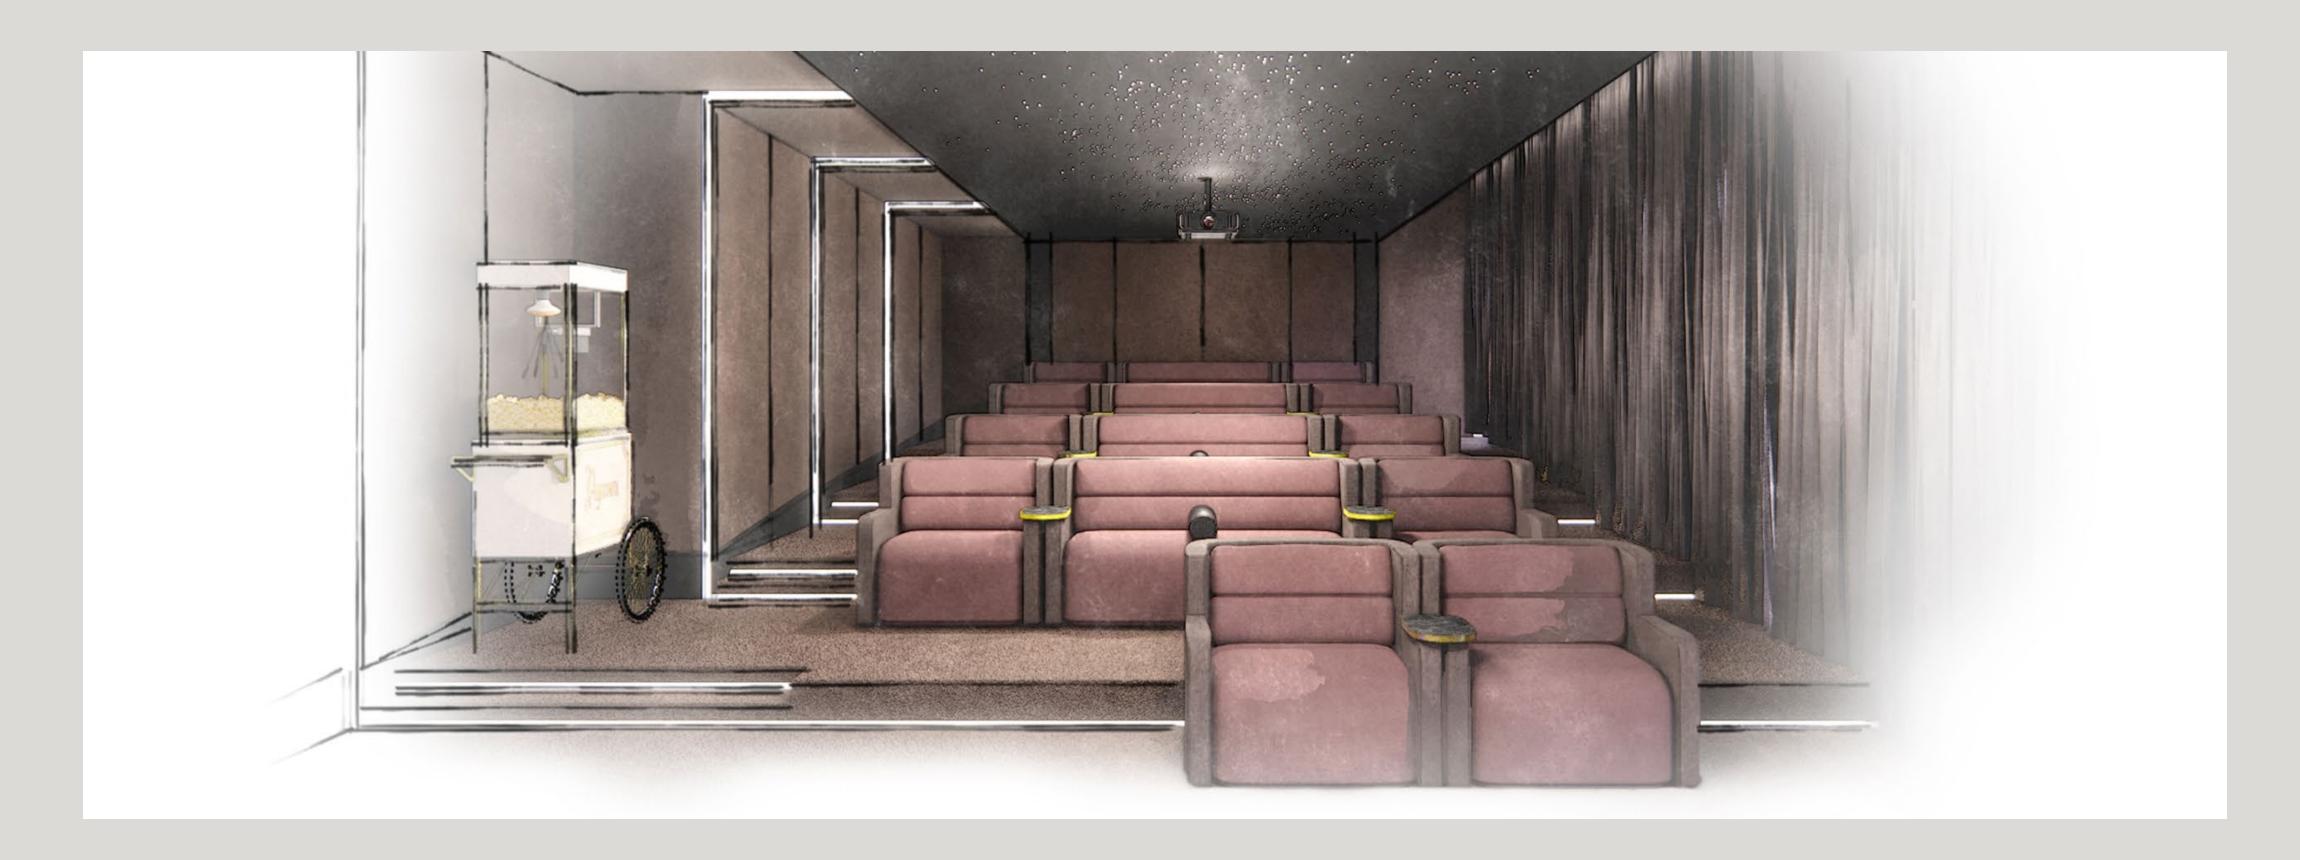

Resident Lounge

Gaming/ Jam Room

Indoor Movie Theatre

Nothing says "Welcome Home" more than a beautiful grand entrance. Your lobby is equipped with high-end finishes, and gorgeous details that will leave you speechless every time you come and go.

# THEATRE

Nothing says Friday night like going to a movie. Why leave home, when the comfort and quality of a full-size theatre is just steps away? Grab your popcorn and enjoy!

Love to entertain? The lounge and party room at DUO has you in mind.
Beautifully designed with elevated details and modern finishes, the lounge offers homeowners a space to gather with your nearest and dearest.