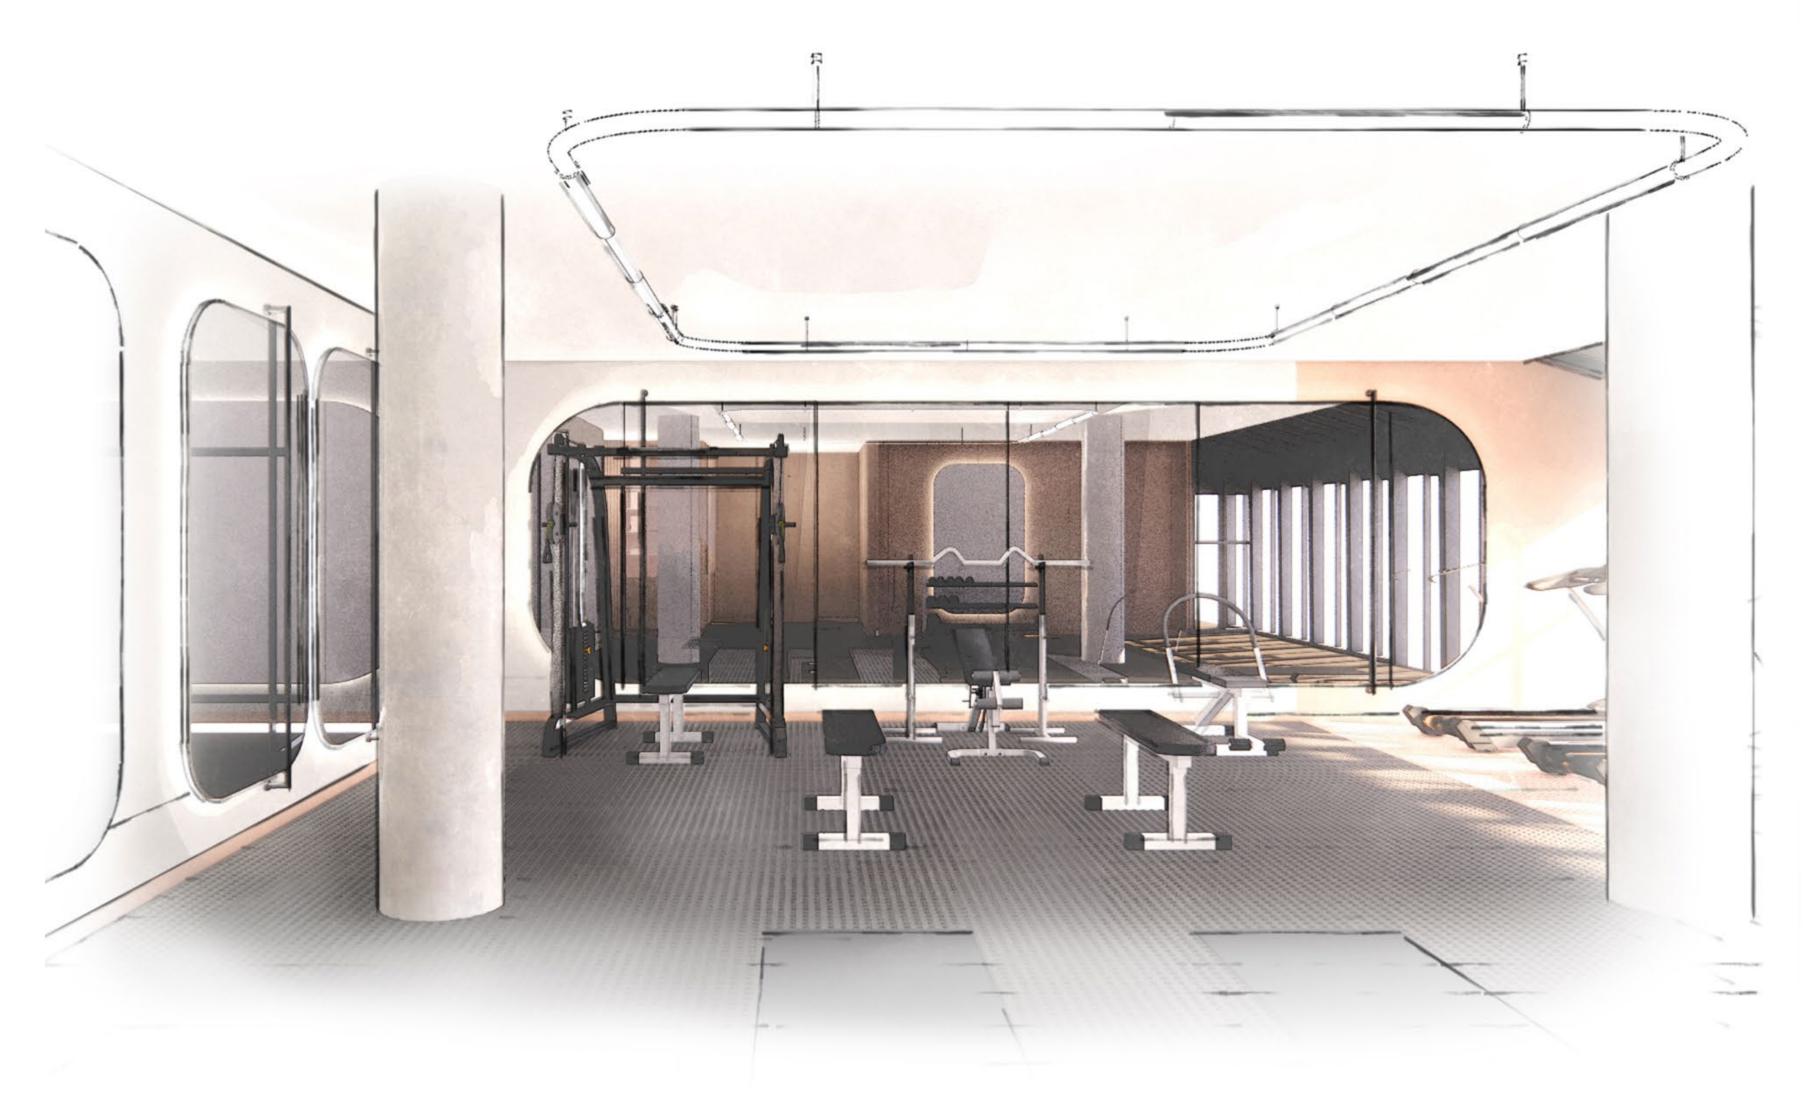

# FAMILY CENTRE

This is the play space that dreams are made of. With a huge selection of toys, tons of room to run around, and even a climbing wall, this is a great space to spend time as a family.

Your motivation to work out just got a boost! The residents-only gym at DUO has everything you need including free weights, squat racks, cardio machines, and space to stretch. You'll never need to go to the public gym again!