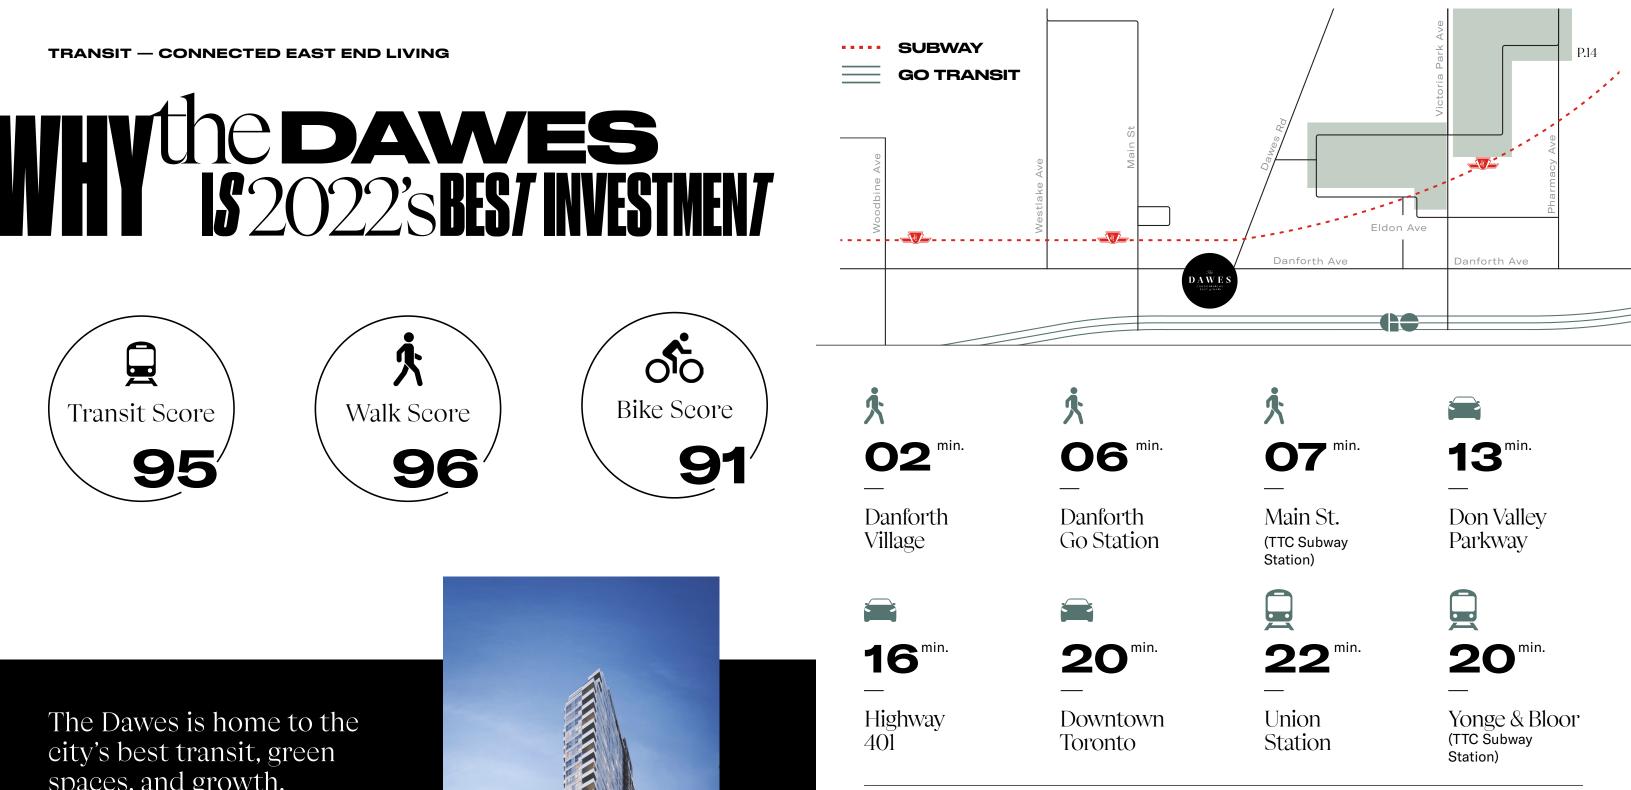

# WHY DANFORTH VILLAGE

P.12

spaces, and growth.

The Dawes is close to some of the city's best transit and green space, and the proximity to Danforth GO Station, Main Street TTC Subway Station, and major arterial roads means residents can get to the places they want to go fast.

to Ryerson University

**16**<sup>min.</sup>

to University

of Toronto - St.

**George Campus** 

Subway Station)

Education