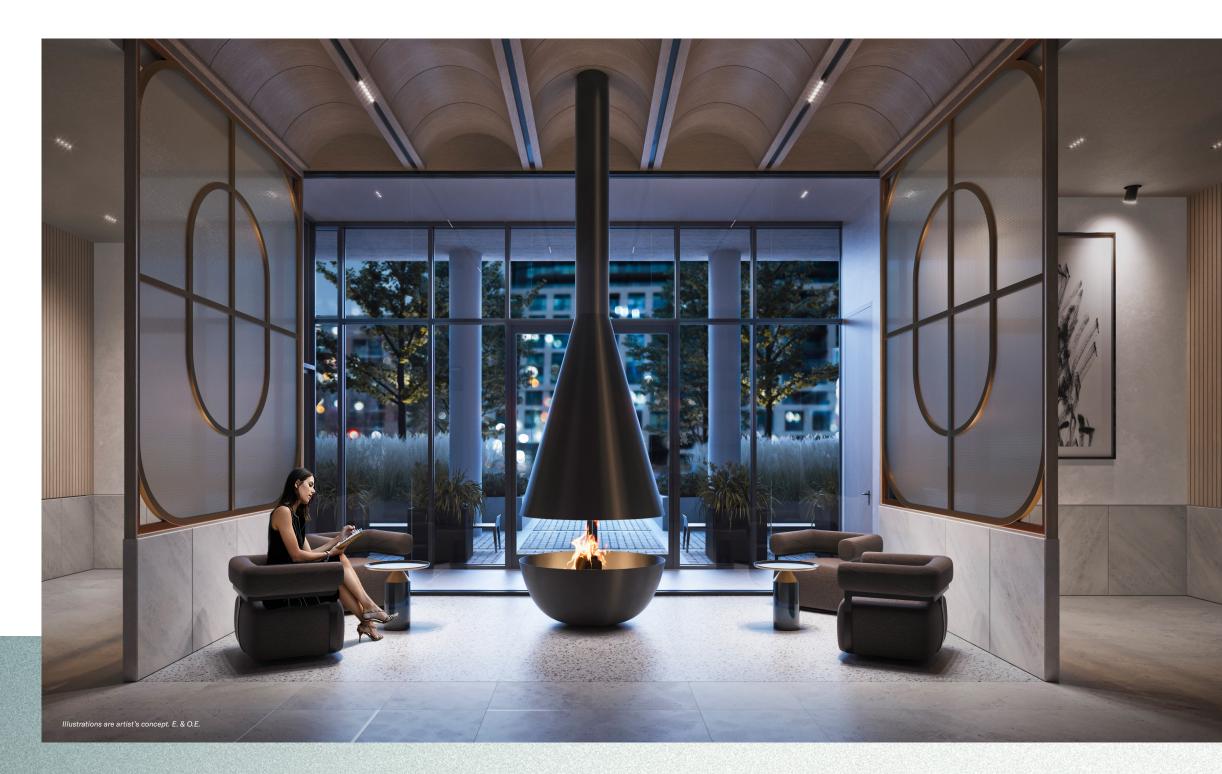

38 & 24 631

Storeys connected by a 6-Storey Podium Residential Units 17,000 sq.ft. 11,000+ sq.ft. 27,000

Retail & Office Commercial Space Daycare Space in the Heritage Building Indoor / Outdoor Amenity Space Over 27,000 sq.ft of indoor and outdoor amenity space over 5 floors.

# 1<sup>st</sup> Floor:

- Parcel Rooms
- Pet Wash
- Residents' Lobby
- Kids' Area: indoor and outdoor