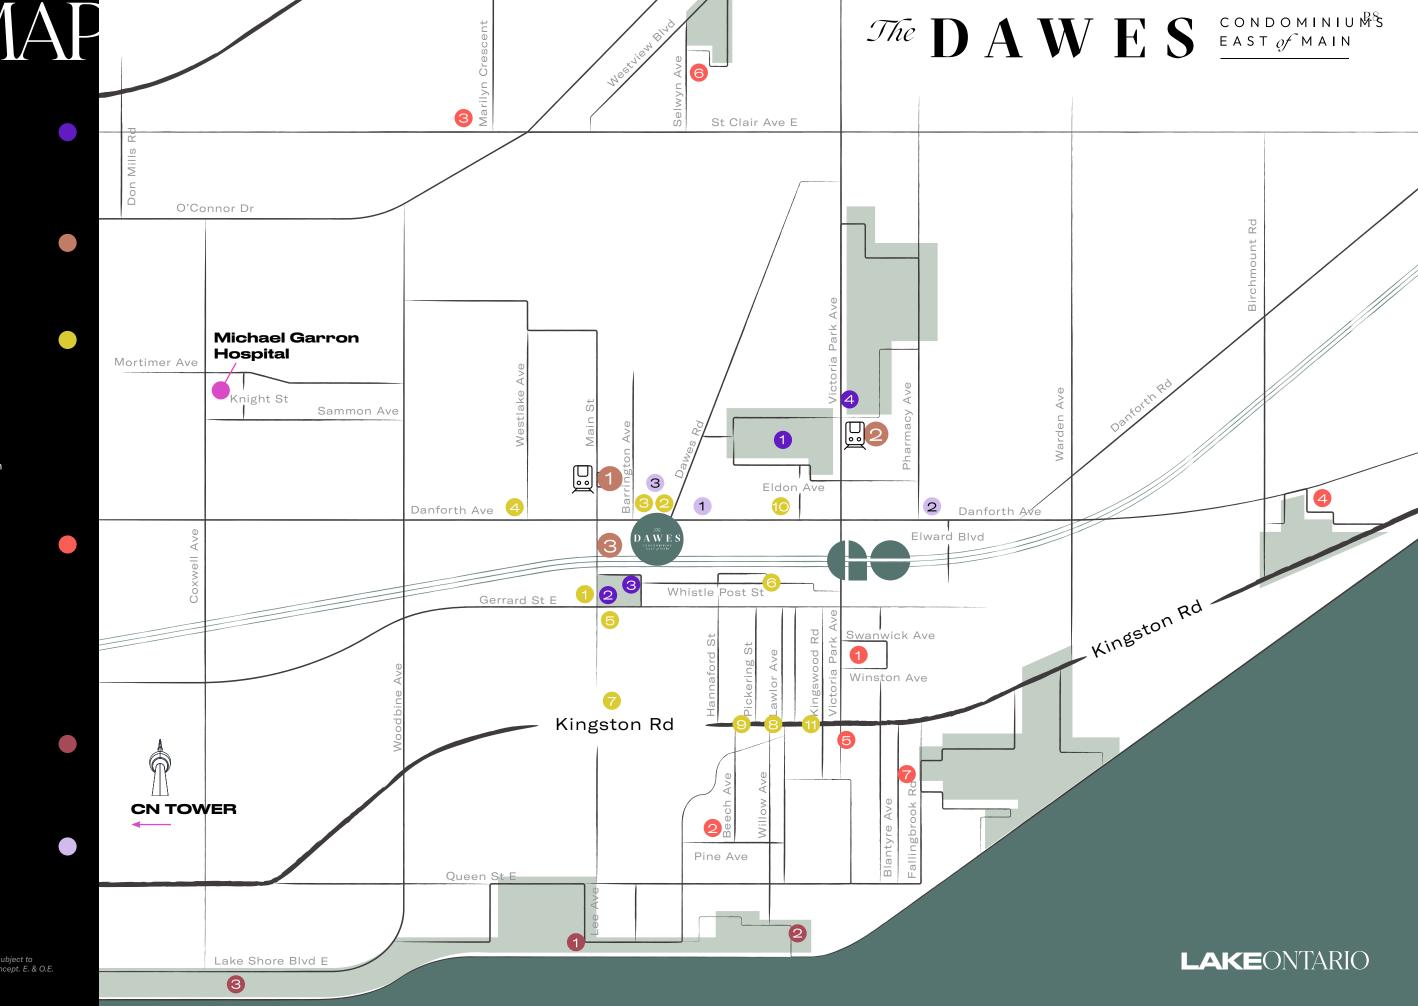

# MENTESMAP

- 1. Dentonia Park
- 2. Ted Reeve Community Arena
- Ted Reeve Baseball Park 3.
- 4. Dentonia Park Golf Course

## TRANSIT

- 1. Main Street
- 2. Victoria Park
- 3. Danforth Go Station

### & CAFES

- Beach Hill Smokehouse
- 2. Camino Bistro
- 3. Len Duckworth's Fish & Chips
- Golden Pizza 4.
- 5. Red Tape Brewery
- 6. Nom Nom Nom Cupcakery
- 7. The Grover Pub 8. Kibo Sushi House - Upper Beach
- 9. Fearless Meat
- 10. Nishita Farm Fresh
- 11. The Porch Light

# SCHOOLS

- Blantyre Public School 1.
- Balmy Beach 2.
- Community School Presteign Heights 3
- Public School 4. **Birchmount Park**
- Collegiate Institute Neil McNeil High School 5.
- Selwyn Public School 6.
- Courcelette Public School 7.

## BEACHES

- The Beaches 1.
- Balmy Beach Park 2.
- Woodbine Beach 3.

# ARTS&CULTURE

- Comedy Bar Danforth Long & McQuade
- 2.
- **Musical Instruments**
- 3. Areej Artists Centre inc

Brokers Protected. Prices and specifications are subject to change without notice.Illustrations are artist's concept. E. & O.E.