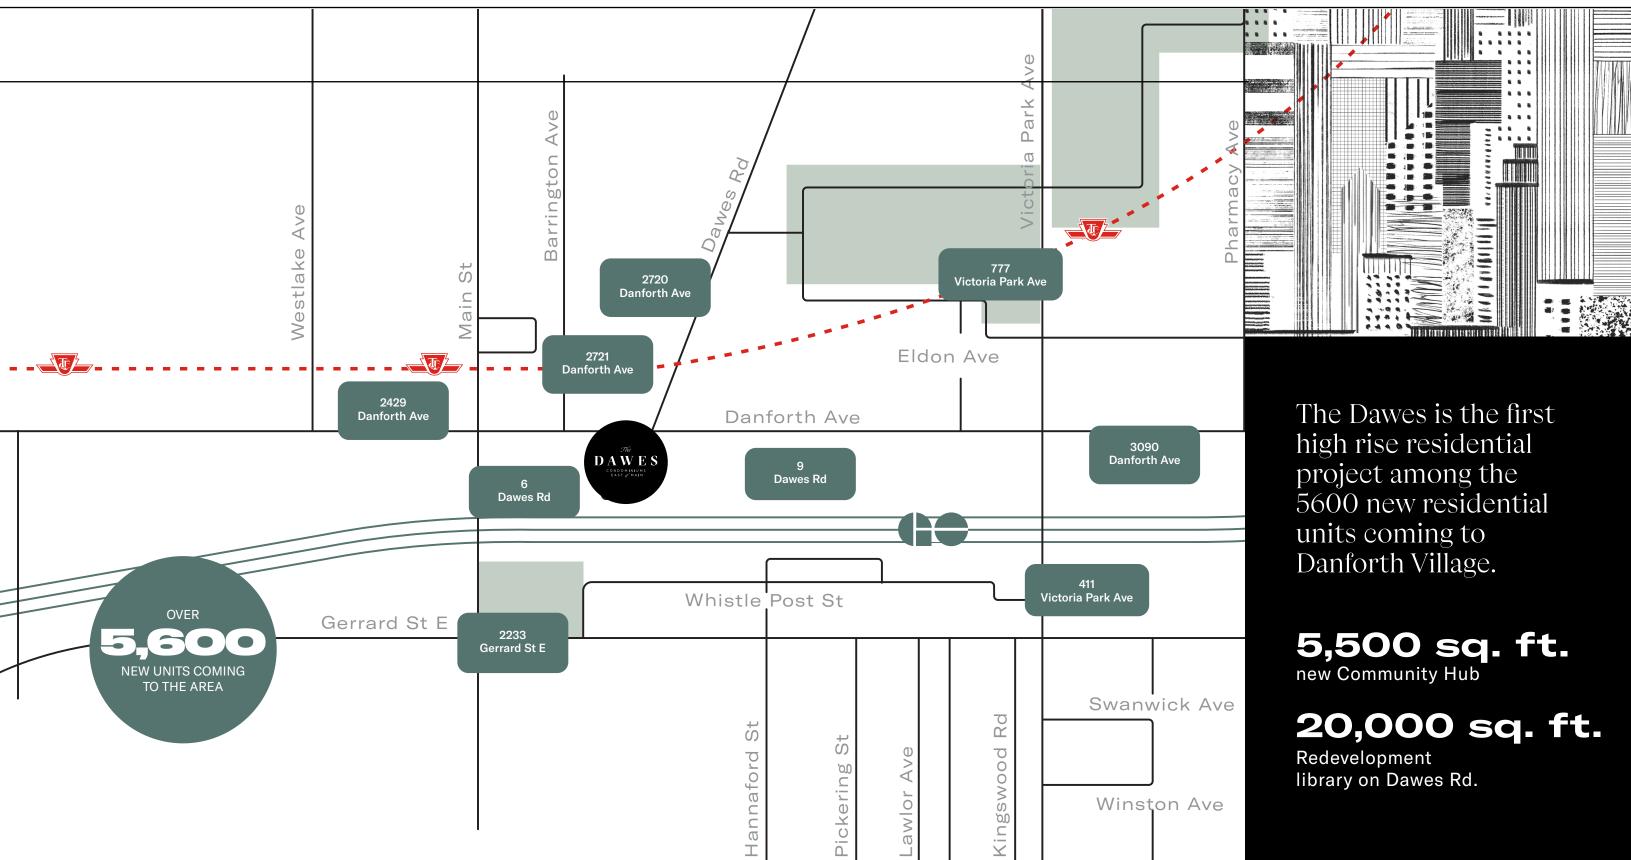

# WHY DANFORTH VILLAGE

P.12

spaces, and growth.

The Dawes is close to some of the city's best transit and green space, and the proximity to Danforth GO Station, Main Street TTC Subway Station, and major arterial roads means residents can get to the places they want to go fast.